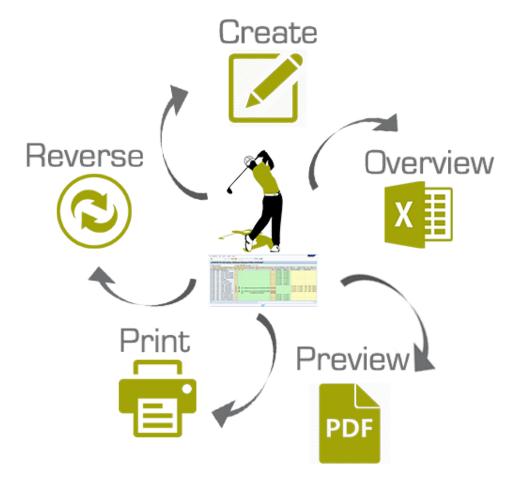

## Mass processing and Cockpit for Service Charge Settlement activities

MANAGE YOUR SERVICE CHARGE SETTLEMENTS IN-ONE-VIEW CREATE – VIEW – PRINT – REVERSE IN A SWING

The ultimate cockpit for service charge settlement activities is here. Imagine a solution which would provide you with the ability of viewing all the settlements while at the same time being able to create and reverse settlements. Additionally, an overview in EXCEL is created and a printout of the settlement documents is provided.

## 

- Mass-creation of a unique Settlement per Business Entity
- Reverse existing Settlements
- Preview in PDF or Print Settlement Documents for your tenant
- Overview of a settlement in EXCEL-Format

www.cosзз.com